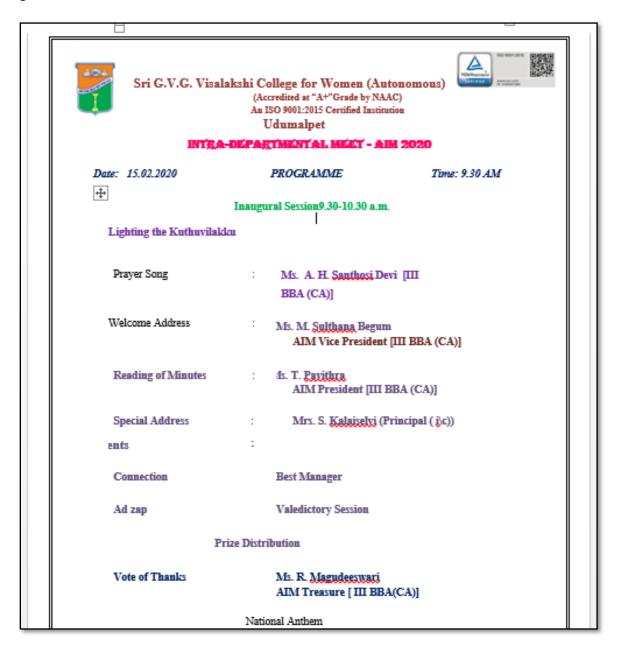

| Dept 9 Iî                               | Deptartment Function            | Mogl           | Mille, LCD, Hand Mile                  |                                                                                              |

#### Invitation:



**Programme Sheet:** 



## Photo:



#### **Report:**



- Connections
- Adzap
- Best Manager

#### Minutes:

SR4 G.V.G. VISALAKS R9 COLLEGE FOR WOMEN AUTONOMOUS ALLERDIJED AJ "A+" GRADE BY NAME AN 360 9001 : 2015 CERDIFIED INBUILDIN DEPARIMENT OF BUGINESS ADMONDESTRATION WITH LOMPUJER APPLICATION JOR UG The management cell named " Association of Invincible Manager " AJM was framed on 17th February 2003, for enlighting the talent of budding manager and it was formally. in augurated on 3rd March 2003 and now it narches ahead in the path of success with able quidance and blessings of our nervered madam principal. Mrs. B. Kalaiselvi M.Sc., B. & D., M. Phil., For the academic year 2019-2020. AJM is formed under the guidance of, Mrs. B. Uma Mahesware M.B.A., M. Phil., Mass. P.L. Amintham M.B.A., M. com., PG.DCA., MA