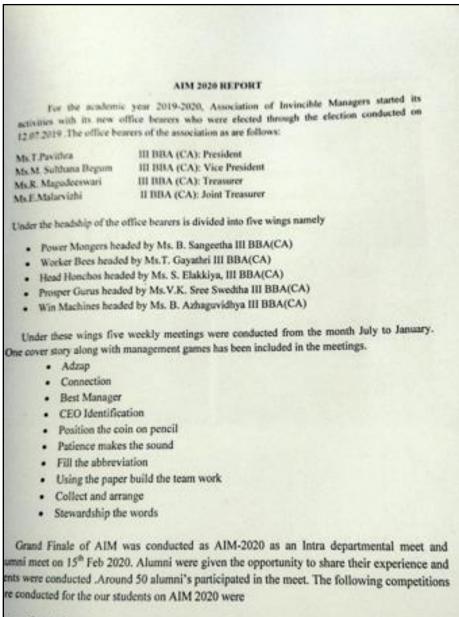

#### **Report:**

- Connections
- Adzap
- Best Manager

#### Minutes:

SR4 G.V.G. VISALAKS R9 COLLEGE FOR WOMEN AUTONOMOUS ALLERDIJED AJ "A+" GRADE BY NAME AN 360 9001 : 2015 CERDIFIED INBUILDIN DEPARIMENT OF BUGINESS ADMONDESTRATION WITH LOMPUJER APPLICATION JOR UG The management cell named " Association of Invincible Manager " AJM was framed on 17th February 2003, for enlighting the talent of budding manager and it was formally. in augurated on 3rd March 2003 and now it narches ahead in the path of success with able quidance and blessings of our nervered madam principal. Mrs. B. Kalaiselvi M.Sc., B. & D., M. Phil., For the academic year 2019-2020. AJM is formed under the guidance of, Mrs. B. Uma Mahesware M.B.A., M. Phil., Mass. P.L. Amintham M.B.A., M. com., PG.DCA., MAS. R. Andre setve M.A., M. Phil., M. B.A., DCA., Mrs. M. Mahalakshmi M. com., M. Phil., Ms. M. Kanmani M. J. B., The office bearens of the management cell

The office security of the department were is elected by conducting elections the first, second and third year is cudents of the department ware elected as office bearens.

Mins T. Pravithna . III BBACCA) was elected as the president Miss M. Bulthana Begun III BBACCAS was elected as the vice president Miss R. Magudeesware in BBACCA) was elected as the Treasurer Miss E. Malanvirghi II BBACCA) was elected as the Joint Theasurer Under this elected members ASM has been divided into five wings . Mamely POWER MONGERS Readed by Ms. B. Sangutha. 111 BBACCA) WORKER BEES Headed by Mb. T. Grayathni, in BBACCA) HEAD KONCHOS Headed by Ms. S. Elakkiya , 11 BBACCA) Headed by M.V. K. Snee Swedtha, 11 BBACCA) Headed by Ms. B. Arghaguvidhya, in BBA CCA) Objectives :