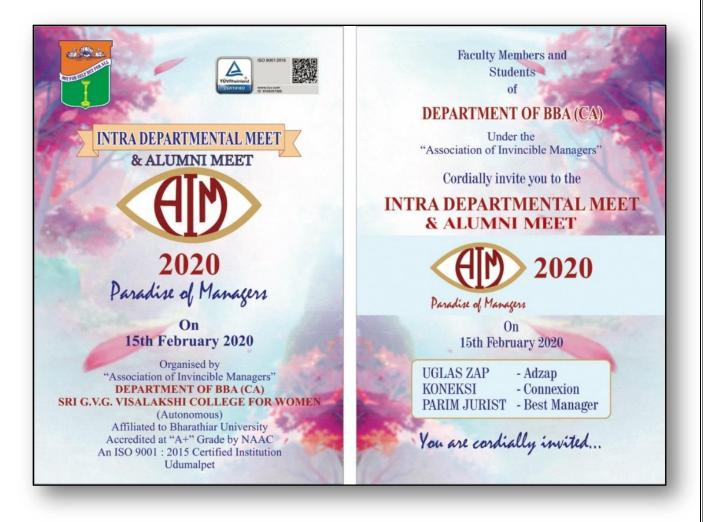

| Dept 9 Iî                               | Deptartment Function            | Mogl           | Mille, LCD, Hand Mile                  |                                                                                              |

#### Invitation:



**Programme Sheet:** 



## Photo:



#### **Report:**



- Connections
- Adzap
- Best Manager

#### Minutes:

SR4 G.V.G. VISALAKS R9 COLLEGE FOR WOMEN AUTONOMOUS ALLERDIJED AJ "A+" GRADE BY NAME AN 360 9001 : 2015 CERDIFIED INBUILDIN DEPARIMENT OF BUGINESS ADMONDESTRATION WITH LOMPUJER APPLICATION JOR UG The management cell named " Association of Invincible Manager " AJM was framed on 17th February 2003, for enlighting the talent of budding manager and it was formally. in augurated on 3rd March 2003 and now it narches ahead in the path of success with able quidance and blessings of our nervered madam principal. Mrs. B. Kalaiselvi M.Sc., B. & D., M. Phil., For the academic year 2019-2020. AJM is formed under the guidance of, Mrs. B. Uma Mahesware M.B.A., M. Phil., Mass. P.L. Amintham M.B